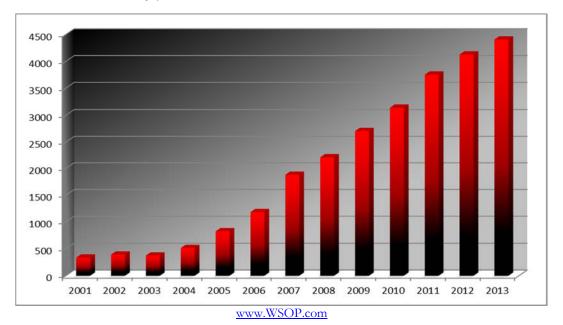

# OFFICIAL MEDIA GUIDE 46th ANNUAL WORLD SERIES OF POKER

May 27<sup>th</sup> - July 14<sup>th</sup>, 2015

Rio All-Suite Hotel & Casino Las Vegas, NV. USA

WSOP Main Event: July 5-14, 2015

Final Table – November 8th - 10th