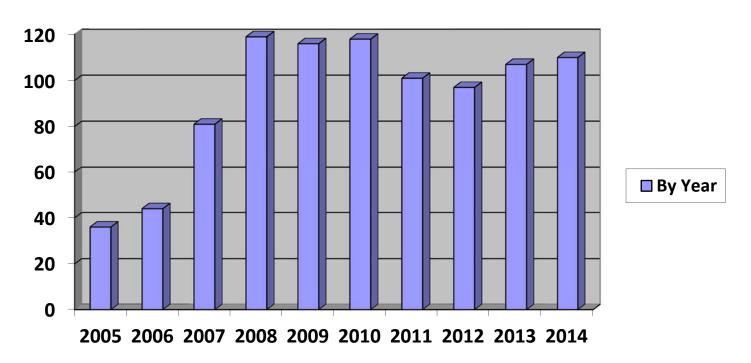

|
| 1985 | 15             |
| 1984 | 14             |
| 1983 | 17             |
| 1982 | 15             |
| 1981 | 14             |
| 1980 | 13             |
| 1979 | 13             |
| 1978 | 11             |
| 1977 | 13             |
| 1976 | 8              |
| 1975 | 5              |
| 1974 | 6              |
| 1973 | 7              |
| 1972 | 2              |
| 1971 | 5              |
| 1970 | 1              |
|      |                |



#### NATIONS PARTICIPATING IN WORLD SERIES OF POKER

## Truly the WORLD Series of Poker

This graph shows the ten-year trend of the locations of participants of the World Series of Poker.

More nations participated in the WSOP in 2014 than the 2014 Winter Olympics (110 vs. 88), truly making the WSOP the Olympics of Poker.

#### **NATIONS**



Note: A nation is defined as any country, territory or location. Included in these calculations are Puerto Rico and the U.S. Virgin Islands, because the purpose is to show all the different locations people are traveling from to attend the WSOP.

(Country information of participants was not tracked at the WSOP prior to Caesars Entertainment taking over ownership in 2004).



## CELEBRITY PARTICIPANTS IN THE WORLD SERIES OF POKER

Ben Affleck

Casey Affleck

Jason Alexander

Louis Anderson

René Angélil

Hank Azaria

Milton Berle

Wilfred Brimley

Patrick Bruel

Bruce Buffer

Dr. Jerry Buss

Dean Cain

Cedric the Entertainer

Don Cheadle

Tony Curtis

Matt Damon

Shannon Elizabeth

Larry Flynt

James Garner

Brad Garrett

Willie Garson

David Alan Grier

Anthony Michael Hall

Anne Heche