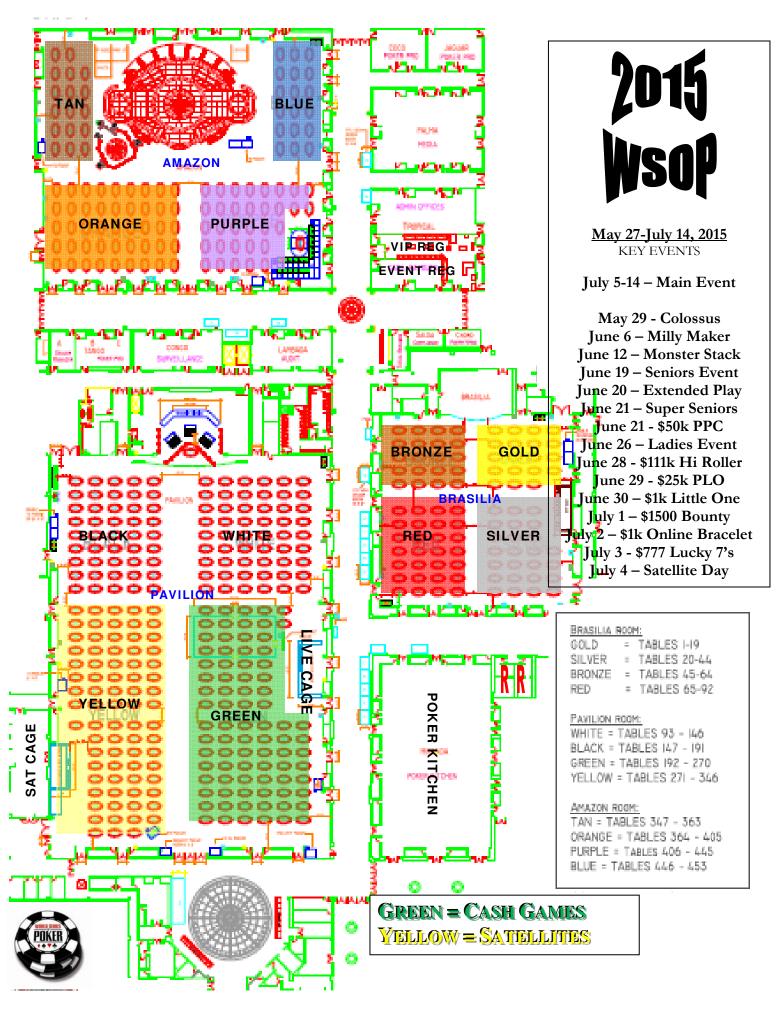

# OFFICIAL MEDIA GUIDE 46th ANNUAL WORLD SERIES OF POKER

May 27<sup>th</sup> - July 14<sup>th</sup>, 2015

Rio All-Suite Hotel & Casino Las Vegas, NV. USA

WSOP Main Event: July 5-14, 2015

Final Table – November 8th - 10th